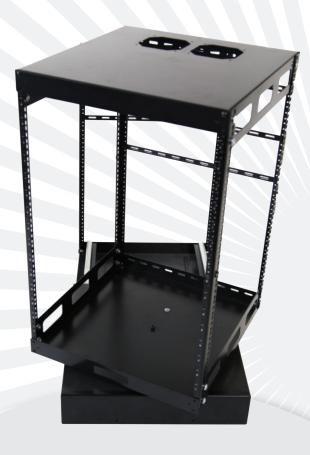

# **SARK15 AVS Rack**

AVS Pull out Racks (SARK) are designed for easy rear access to equipment connections in cabinets and flush in-wall installations. Available with a 19" useable depth, the SARK system extends and rotates up to 75° in either direction, making it ideal for large and small systems.

### **FEATURES**

- Removable rack frame allows in-shop integration and on-site installation of equipment
- Rotating equipment at 0° 75° for easy installation and servicing
- Self-centering mounting base makes it simple to align system within cabinet opening
- Rear cable support works in conjunction with rear rackrail for effective cable management
- Standard front and rear 10-32 threaded rackrail with marked spaces
- Home position locks is placed for stability
- Top ventilation holes for fans

### DIMENSIONS (W x D x H) 490 x 590 x 910mm

TYPE 15RU

FINISH Black – SARK15