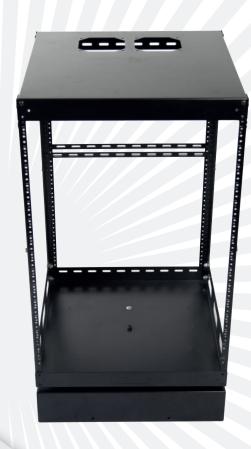

# **SARK15 AVS Rack**

AVS Pull out Racks (SARK) are designed for easy rear access to equipment connections in cabinets and flush in-wall installations. Available with a 19" useable depth, the SARK system extends and rotates up to 75° in either direction, making it ideal for large and small systems.

### **FEATURES**

- Removable rack frame allows in-shop integration and on-site installation of equipment
- Rotating equipment at 0° 75° for easy installation and servicing
- Self-centering mounting base makes it simple to align system within cabinet opening
- Rear cable support works in conjunction with rear rackrail for effective cable management
- Standard front and rear 10-32 threaded rackrail with marked spaces
- Home position locks is placed for stability
- Top ventilation holes for fans

### DIMENSIONS (W x D x H) 490 x 590 x 910mm

TYPE 15RU

FINISH Black – SARK15